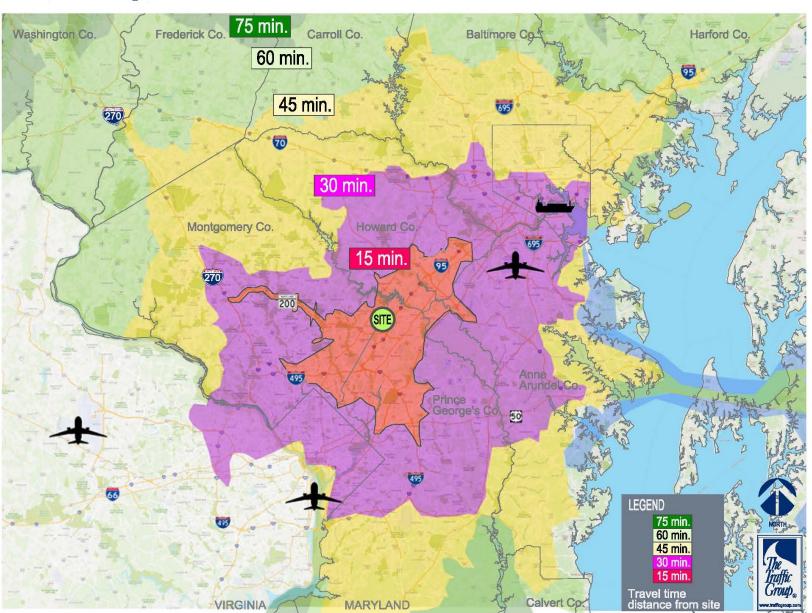

## LOCATION / DEMOGRAPHIC MAPS Konterra Heat Map Drive Time

**Drive Times:** As a result of the variety of north / south options (I-95, I-295, MD Rt.1, MD 29) that are easily accessible, and the easy flow of the accessible east / west routes (MD 200, MD 32), along with proximate access to the Capital Beltway, **travel times from the Site to the heart of the Metro DC and Baltimore markets are unparalleled in the region.** We include various off-peak drive time maps within this package.