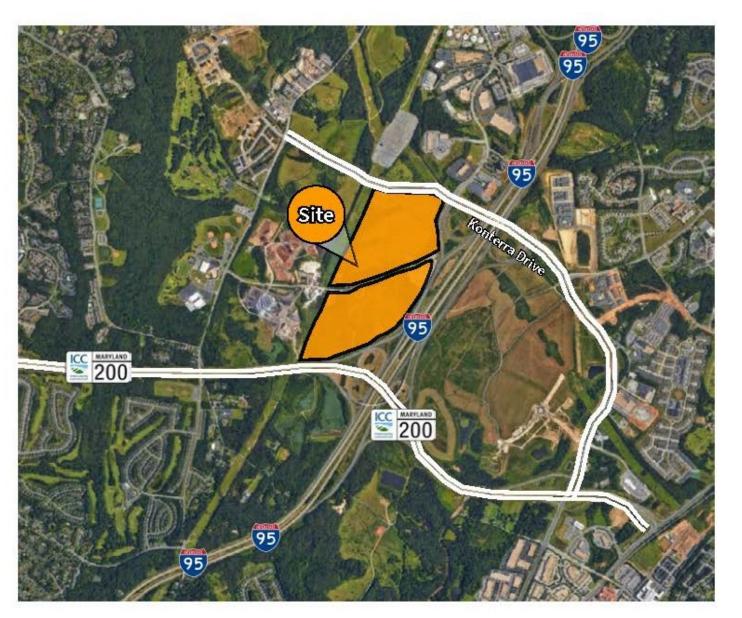

#### EXECUTIVE SUMMARY I-95 AND MD-200 Site

#### **Overview of Site Characteristics**

The Konterra Site offers numerous advantages to a data center user, including:

**Location:** The Site is located at the "bulls-eye" of the Maryland / DC metro area, situated immediately adjacent and with direct access to:

- Mining permit: The owner of the property holds a surface mining permit, this permit allows the Site to commence mass-grading at a greatly expedited schedule, estimated to be ELEVEN MONTHS sooner than a site absent this advantage.
- Zoning: MXT zoning in place, which permits the highest density currently allowed in Prince George's County.
- Additional land available: In response to the Request for Proposal, the Site can accommodate the requested 15 acres. It is part of a larger parcel of approximately 180 acres. Furthermore, the landowner owns hundreds of additional acres, all within the larger project generally known as Konterra.
- Capable ownership: The project's owners are capable to perform in all necessary aspects as desired by Tenant. The entire land area is fully- assembled, and owned free of debt by one entity.