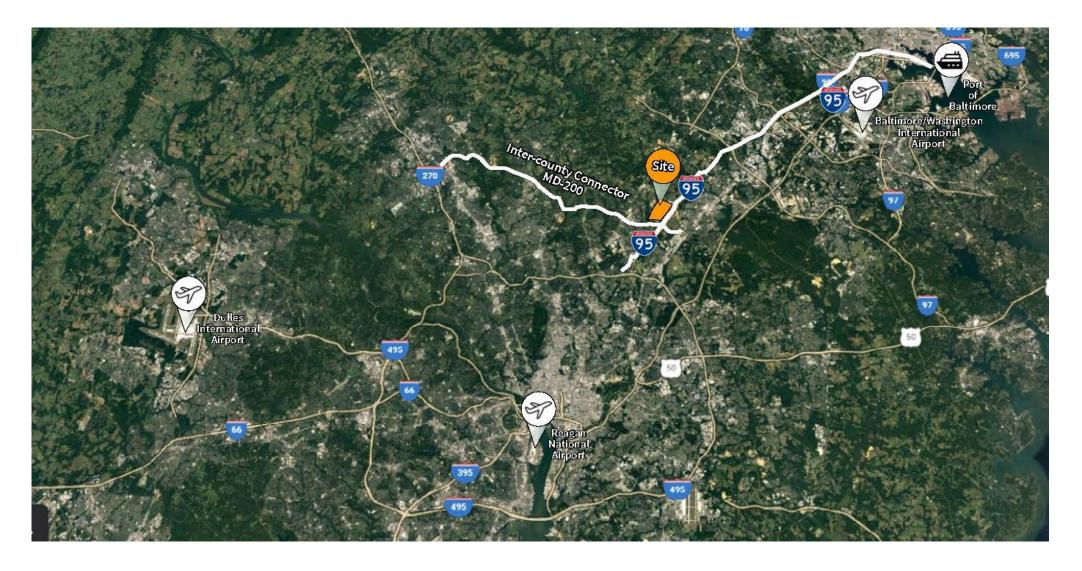

#### EXECUTIVE SUMMARY I-95 AND MD-200 Site

#### **Overview of Site Characteristics**

The Konterra Site offers numerous advantages to a data center user, including:

**Location:** The Site is located at the "bulls-eye" of the Maryland / DC metro area, situated immediately adjacent and with direct access to:

- I-95, the most significant north / south artery on the Eastern Seaboard, and;
- MD 200, Maryland's newest and most significant east/west highway just north of the Capital Beltway, comprised of six lanes.

**Drive Times:** As a result of the variety of north / south options (I-95, I-295, MD Rt.1, MD 29) that are easily accessible, and the easy flow of the accessible east / west routes (MD 200, MD 32), along with proximate access to the Capital Beltway, **travel times from the Site to the heart of the Metro DC and Baltimore markets are unparalleled in the region.** We include various off-peak drive time maps within this package.