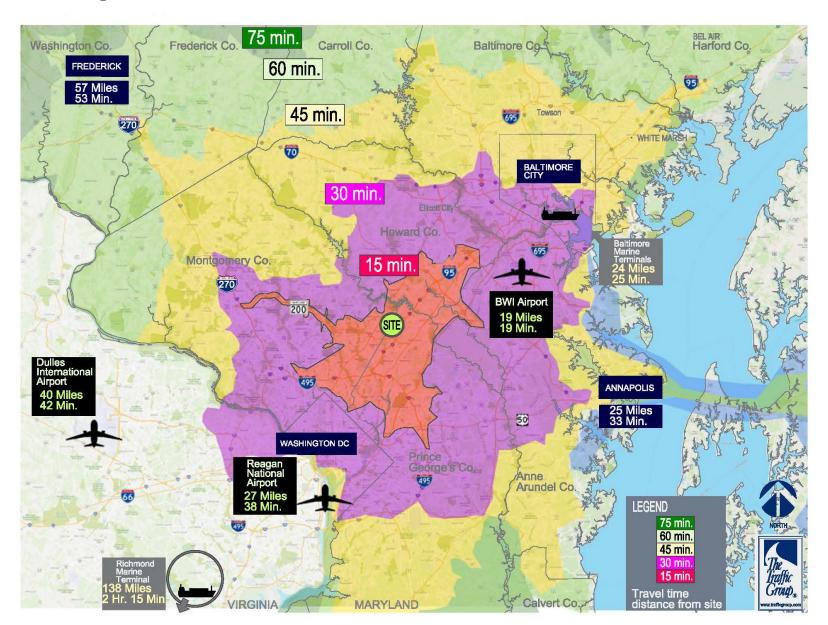

#### LOCATION / DEMOGRAPHIC MAPS Konterra Heat Map Drive Time B

Executive Summary

Location & Demographic Maps

Utility Map

**Drive Times:** As a result of the variety of north / south options (I-95, I-295, MD Rt.1, MD 29) that are easily accessible, and the easy flow of the accessible east / west routes (MD 200, MD 32), along with proximate access to the Capital Beltway, **travel times from the Site to the heart of the Metro DC and Baltimore markets are unparalleled in the region.** We include various off-peak drive time maps within this package.