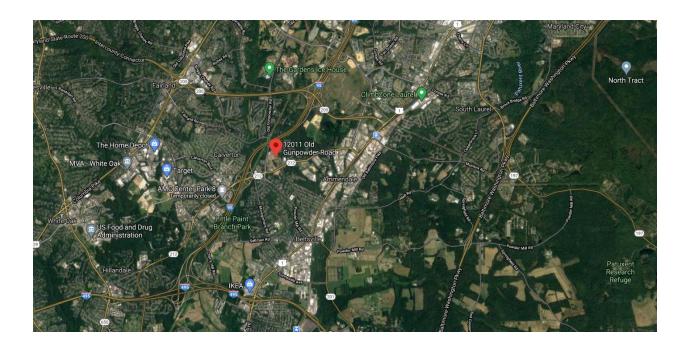

## Prince Georges County Data Center Site 12011 Old Gunpowder Road Beltsville, Maryland

Over 80 acres of land located in close proximity of the University of Maryland, The University of Maryland Medical System (Laurel Campus) and multiple GSA tenants, including The Federal Agricultural Research Center, The Secret Service Training Center, NASA, NOAA, FDA, DOD, The federal Archives Center, Greenbelt Federal Court House, The Agricultural Research Center, Patuxent Wildlife Research center. Also located near The Maryland Department of Motor Vehicles, WSSC Headquarters and Test College. The property is centered between Washington DC (19 miles) and Baltimore (28 Miles) and located on Interstate 95 and less than 5 miles to the 495 Beltway.