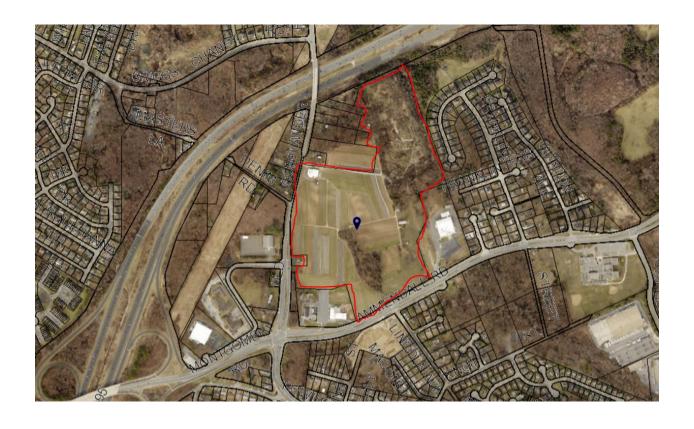

## Prince Georges County Data Center Site 12011 Old Gunpowder Road Beltsville, Maryland

Over 80 acres of land located in close proximity of the University of Maryland, The University of Maryland Medical System (Laurel Campus) and multiple GSA tenants, including The Federal Agricultural Research Center, The Secret Service Training Center, NASA, NOAA, FDA, DOD, The federal Archives Center, Greenbelt Federal Court House, The Agricultural Research Center, Patuxent Wildlife Research center. Also located near The Maryland Department of Motor Vehicles, WSSC Headquarters and Test College. The property is centered between Washington DC (19 miles) and Baltimore (28 Miles) and located on Interstate 95 and less than 5 miles to the 495 Beltway.

The property has access to water and sewer. Power is provided by Constellation Energy. Access to Fiber. No topography issues.

Prince Georges County is favorable to Data Center Growth.