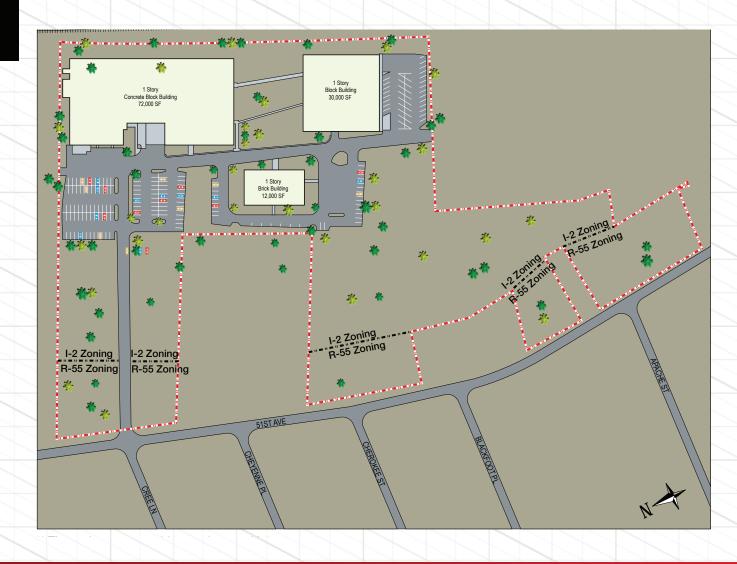

### Site Plan

For More Information Contact:

Chris Kubler, CCIM 443.574.1415 ckubler@klnb.com

Alan Coppola, SIOR 443.574.1404 acoppola@klnb.com

**NAI KLNB** Columbia Office 6011 University Blvd, Suite 350 Ellicott City, Maryland

#### **Property Highlights:**

- Infill industrial campus with strategic location close to the Capitol Beltway and the District of Columbia
- Three individual buildings 12,000 SF to 72,000 SF available
- Rare I-2 heavy industrial zoning permits a wide variety of industrial uses
- 16.89 acre campus allows for ample vehicle parking and/or outside storage
- 1 mile to Capital Beltway, 1.5 miles to University of Maryland